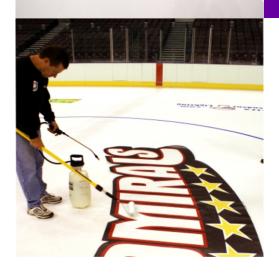

## **DO NOT FLOOD -**FLOODING WILL CAUSE MATERIAL TO FLOAT

USING A SPAY BOTTLE (HUDDIE) APPLY A LIGHT MIST COAT OF WATER OVER LOGO.

USE A PAINT ROLLER TO FORCE THE WATER BETWEEN THE MESH AND TO REMOVE ANY AIR POCKETS.

LET FIRST COAT OF MIST FREEZE AND REPEAT.

REPEAT THIS PROCESS UNTIL THE MATERIAL IS INCASED IN ICE.

NOTE: ALLOW EACH COAT OF MIST TO FREEZE.

ONCE LOGO IS COMPLETELY FROZEN AND COVERED WITH A THIN COAT OF ICE, NORMAL FLOODING CAN BEGIN.