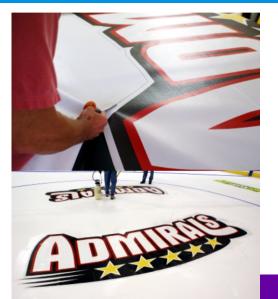

## **ICEFAB MESH INSTALLATION INSTRUCTIONS**

IF NEEDED, TRIM LOGO USING A PAIR OF SCISSORS.

LAY LOGO IN DESIRED LOCATION AND LEAVE IN PLACE UNTIL MATERIAL REACHES ICE SURFACE TEMPERATURE. APPROX. 15 - 20 MINUTES.

## **DO NOT FLOOD -**FLOODING WILL CAUSE MATERIAL TO FLOAT

USING A SPAY BOTTLE (HUDDIE) APPLY A LIGHT MIST COAT OF WATER OVER LOGO.

USE A PAINT ROLLER TO FORCE THE WATER BETWEEN THE MESH AND TO REMOVE ANY AIR POCKETS.