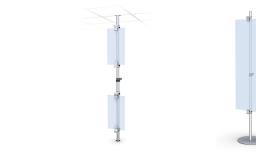

## TELESCOPIC TO THE CEILING SOLID, STYLISH & STRONG.

## Features:

- Opens 12' closes to 7'.
- Large 1-1/2" & 1-3/8" diameter aluminum tubing.
- Beautiful satin finishes.
- Two movable clamp assemblies.
- 4 available styles.
- All Units include a top suction cup and a metallic grid ceiling clip.

Contemporary clamp with rubber lined grip.

## Specify:

-S Satin Silver or -B Matte Black

EACH STAND INCLUDES AN UPPER AND LOWER CLAMP SET

Models Available:

| Model  | Colors                               | Standard<br>Bases   | Mounting                                       | Style                       |
|--------|--------------------------------------|---------------------|------------------------------------------------|-----------------------------|
| VCST31 | -S Satin Silver<br>or -B Matte Black | 17" Round, 12 lb.   |                                                | Single Sided (<br>2 Clamps) |
|        |                                      | 17" Round, 12 lb.   |                                                | Double Sided<br>(4 Clamps)  |
| VPP1   |                                      | Suction Cup<br>Base | Top: A - Suction Cup,<br>B - Ceiling Grid Clip | Single Sided<br>PortaPole   |
| VPP2   |                                      | Suction Cup<br>Base | Top: A - Suction Cup,<br>B - Ceiling Grid Clip | Double Sided<br>PortaPole   |