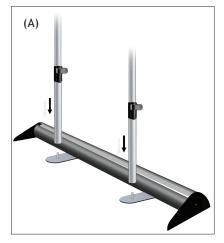

## Banner Stands (Mercury)

- 1. Mount poles onto bases using flathead screws (fig. A).
- 2. Attach banner to retractable vinyl with Velcro hook and loop (fig. B).
- 3. Use knob to secure top in place (fig. C-1) and attach banners (fig. C-2).