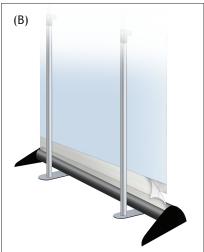

## Banner Stands (Mercury)

- 1. Mount poles onto bases using flathead screws (fig. A).
- 2. Attach banner to retractable vinyl with Velcro hook and loop (fig. B).
- 3. Use knob to secure top in place (fig. C-1) and attach banners (fig. C-2).