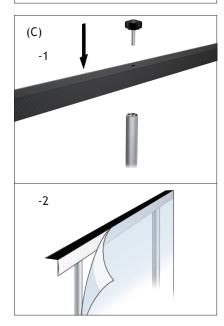

## Banner Stands (Mercury)

- 1. Mount poles onto bases using flathead screws (fig. A).
- 2. Attach banner to retractable vinyl with Velcro hook and loop (fig. B).
- 3. Use knob to secure top in place (fig. C-1) and attach banners (fig. C-2).