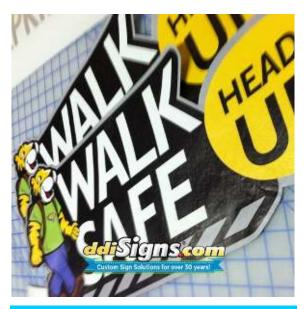

## **Heavy Duty Sidewalk Decal**

Aluminum Based Floor Decals for use on Concrete, Asphalt, Pavement, and Tile.

Innovative textured surface for safety. Applies to most hard and uneven surfaces like concrete, asphalt, sidewalks, pavement, brick, cinder block and tile on clean, dry surface.