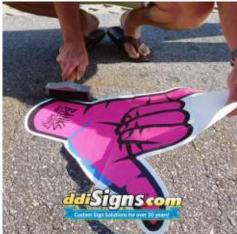

## **Heavy Duty Sidewalk Decal Features:**

- Outdoor & Indoor Use.
- Incredibly easy install.
- Textured surface for non-slip safety.
- Forms to uneven surfaces like brick or cinder block.
- Lasts 6 months to 1 year under average foot traffic.
- Leaves no glue residue.
- Easily removed and can be recycled.
- Single panels up to 48" wide.
- Larger graphics are printed in tiles.