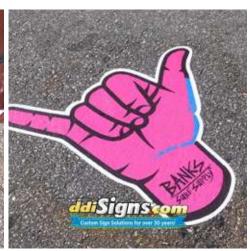

## **Heavy Duty Sidewalk Decal Features:**

- Outdoor & Indoor Use.
- Incredibly easy install.
- Textured surface for non-slip safety.
- Forms to uneven surfaces like brick or cinder block.
- Lasts 6 months to 1 year under average foot traffic.
- Leaves no glue residue.
- Easily removed and can be recycled.
- Single panels up to 48" wide.
- Larger graphics are printed in tiles.